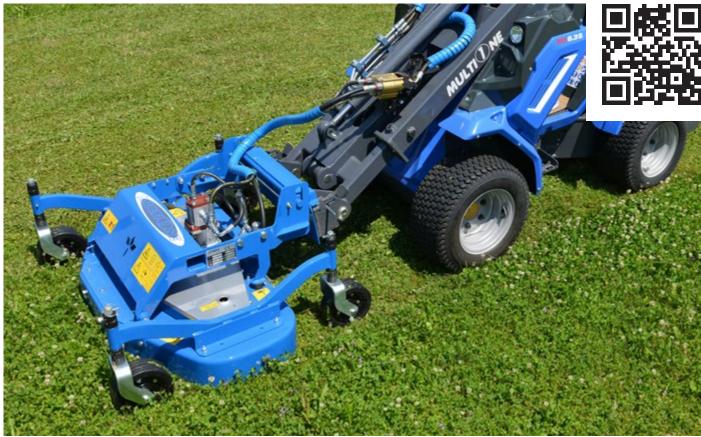

## **FEATURES & BENEFITS**

- Mulching kit available
- Equipped with safety stop valve

Ideal for fine cut applications, such as golf courses and large acreage mowing. The mower has been designed with three blades that cut with an overlap that prevents uncut strips. MultiOne's extensive design experience makes the mower very reliable and assures a high quality cut. The independent 4 wheel support of the mower frame allows the mower deck to follow ground contours.

| Width            | <b>Cutting Height</b>                                  | Weight                                                                                                              | Code                                                                                                                                                                                                                                                                                                                                                                                                                                                                                                                             | Price                                                  |
|------------------|--------------------------------------------------------|---------------------------------------------------------------------------------------------------------------------|----------------------------------------------------------------------------------------------------------------------------------------------------------------------------------------------------------------------------------------------------------------------------------------------------------------------------------------------------------------------------------------------------------------------------------------------------------------------------------------------------------------------------------|--------------------------------------------------------|
| 100 cm (39.4 in) | 1-12 cm (0.4 – 5 in)                                   | 116 kg (256 lbs)                                                                                                    | C895080                                                                                                                                                                                                                                                                                                                                                                                                                                                                                                                          |                                                        |
| 130 cm (51.2 in) | 1-12 cm (0.4 – 5 in)                                   | 170 kg (375 lbs)                                                                                                    | C890630                                                                                                                                                                                                                                                                                                                                                                                                                                                                                                                          |                                                        |
| 150 cm (59 in)   | 1-12 cm (0.4 – 5 in)                                   | 207 kg (457 lbs)                                                                                                    | C890632                                                                                                                                                                                                                                                                                                                                                                                                                                                                                                                          |                                                        |
| 180 cm (70.8 in) | 1-12 cm (0.4 – 5 in)                                   | 240 kg (529 lbs)                                                                                                    | C890634                                                                                                                                                                                                                                                                                                                                                                                                                                                                                                                          |                                                        |
|                  |                                                        |                                                                                                                     |                                                                                                                                                                                                                                                                                                                                                                                                                                                                                                                                  |                                                        |
|                  |                                                        | 20 kg (44 lbs)                                                                                                      | C890631                                                                                                                                                                                                                                                                                                                                                                                                                                                                                                                          |                                                        |
|                  |                                                        | 21 kg (47 lbs)                                                                                                      | C890633                                                                                                                                                                                                                                                                                                                                                                                                                                                                                                                          |                                                        |
|                  |                                                        | 25 kg (55 lbs)                                                                                                      | C890635                                                                                                                                                                                                                                                                                                                                                                                                                                                                                                                          |                                                        |
|                  | 100 cm (39.4 in)<br>130 cm (51.2 in)<br>150 cm (59 in) | 100 cm (39.4 in) 1-12 cm (0.4 - 5 in)   130 cm (51.2 in) 1-12 cm (0.4 - 5 in)   150 cm (59 in) 1-12 cm (0.4 - 5 in) | $\begin{array}{c cccc} 100 \mbox{ cm} (39.4 \mbox{ in}) & 1-12 \mbox{ cm} (0.4-5 \mbox{ in}) & 116 \mbox{ kg} (256 \mbox{ lbs}) \\ 130 \mbox{ cm} (51.2 \mbox{ in}) & 1-12 \mbox{ cm} (0.4-5 \mbox{ in}) & 170 \mbox{ kg} (375 \mbox{ lbs}) \\ 150 \mbox{ cm} (59 \mbox{ in}) & 1-12 \mbox{ cm} (0.4-5 \mbox{ in}) & 207 \mbox{ kg} (457 \mbox{ lbs}) \\ 180 \mbox{ cm} (70.8 \mbox{ in}) & 1-12 \mbox{ cm} (0.4-5 \mbox{ in}) & 240 \mbox{ kg} (529 \mbox{ lbs}) \\ \hline & & & & & & \\ \hline & & & & & & \\ \hline & & & &$ | $\begin{array}{c c c c c c c c c c c c c c c c c c c $ |