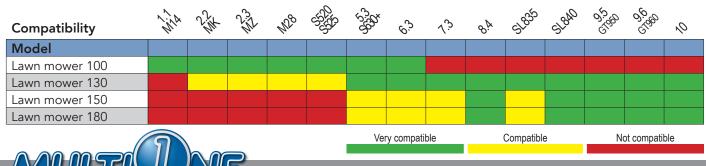

| Width            | <b>Cutting Height</b>                                  | Weight                                                                                                              | Code                                                                                                                                                                                                                                                                                                                                                                                                                                                                                                                             | Price                                                  |
|------------------|--------------------------------------------------------|---------------------------------------------------------------------------------------------------------------------|----------------------------------------------------------------------------------------------------------------------------------------------------------------------------------------------------------------------------------------------------------------------------------------------------------------------------------------------------------------------------------------------------------------------------------------------------------------------------------------------------------------------------------|--------------------------------------------------------|
| 100 cm (39.4 in) | 1-12 cm (0.4 – 5 in)                                   | 116 kg (256 lbs)                                                                                                    | C895080                                                                                                                                                                                                                                                                                                                                                                                                                                                                                                                          |                                                        |
| 130 cm (51.2 in) | 1-12 cm (0.4 – 5 in)                                   | 170 kg (375 lbs)                                                                                                    | C890630                                                                                                                                                                                                                                                                                                                                                                                                                                                                                                                          |                                                        |
| 150 cm (59 in)   | 1-12 cm (0.4 – 5 in)                                   | 207 kg (457 lbs)                                                                                                    | C890632                                                                                                                                                                                                                                                                                                                                                                                                                                                                                                                          |                                                        |
| 180 cm (70.8 in) | 1-12 cm (0.4 – 5 in)                                   | 240 kg (529 lbs)                                                                                                    | C890634                                                                                                                                                                                                                                                                                                                                                                                                                                                                                                                          |                                                        |
|                  |                                                        |                                                                                                                     |                                                                                                                                                                                                                                                                                                                                                                                                                                                                                                                                  |                                                        |
|                  |                                                        | 20 kg (44 lbs)                                                                                                      | C890631                                                                                                                                                                                                                                                                                                                                                                                                                                                                                                                          |                                                        |
|                  |                                                        | 21 kg (47 lbs)                                                                                                      | C890633                                                                                                                                                                                                                                                                                                                                                                                                                                                                                                                          |                                                        |
|                  |                                                        | 25 kg (55 lbs)                                                                                                      | C890635                                                                                                                                                                                                                                                                                                                                                                                                                                                                                                                          |                                                        |
|                  | 100 cm (39.4 in)<br>130 cm (51.2 in)<br>150 cm (59 in) | 100 cm (39.4 in) 1-12 cm (0.4 - 5 in)   130 cm (51.2 in) 1-12 cm (0.4 - 5 in)   150 cm (59 in) 1-12 cm (0.4 - 5 in) | $\begin{array}{c cccc} 100 \mbox{ cm} (39.4 \mbox{ in}) & 1-12 \mbox{ cm} (0.4-5 \mbox{ in}) & 116 \mbox{ kg} (256 \mbox{ lbs}) \\ 130 \mbox{ cm} (51.2 \mbox{ in}) & 1-12 \mbox{ cm} (0.4-5 \mbox{ in}) & 170 \mbox{ kg} (375 \mbox{ lbs}) \\ 150 \mbox{ cm} (59 \mbox{ in}) & 1-12 \mbox{ cm} (0.4-5 \mbox{ in}) & 207 \mbox{ kg} (457 \mbox{ lbs}) \\ 180 \mbox{ cm} (70.8 \mbox{ in}) & 1-12 \mbox{ cm} (0.4-5 \mbox{ in}) & 240 \mbox{ kg} (529 \mbox{ lbs}) \\ \hline & & & & & & \\ \hline & & & & & & \\ \hline & & & &$ | $\begin{array}{c c c c c c c c c c c c c c c c c c c $ |