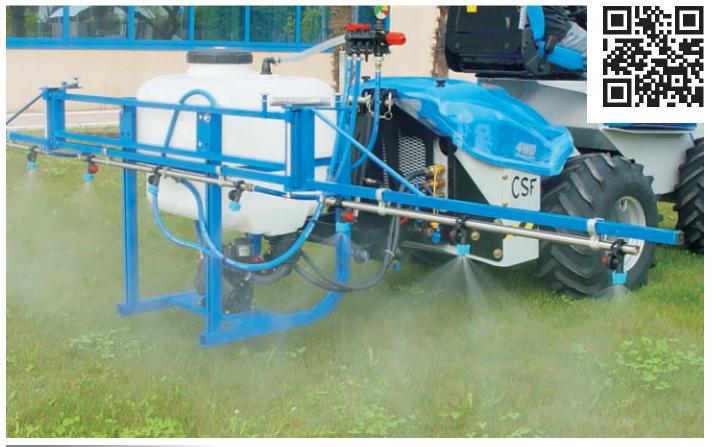

## **FEATURES & BENEFITS**

• Fast application for large areas

• Flow and pressure adjustable

The hydraulically powered MultiOne sprayer is the proper attachment for the fast and efficient application of landscaping chemicals. NOTE: MultiOne recommends that the operator wear the appropriate personal protection equipment when handling and applying landscaping chemicals.

The 4.5 m (14.75 ft) wide spray bar, combined with the 100 l (26 US gal) tank allow for fast coverage of large areas, and can be mounted either on the front or rear of the MultiOne. Spray nozzles are adjustable to assure the proper material application, making this system ideal for landscape and grass area maintenance.

This unit comes standard with a 50 m (165 ft) hose reel with an application wand and nozzle. System pressure and flow are adjustable to meet application requirements.

| Model   | Capacity                     | Spraying bar Width | Hose reel     | Weight          | Code    | Price |
|---------|------------------------------|--------------------|---------------|-----------------|---------|-------|
| Sprayer | 100 l (3.5 ft <sup>3</sup> ) | 450 cm (177.2 in)  | 50 m (164 ft) | 65 kg (144 lbs) | C890740 |       |