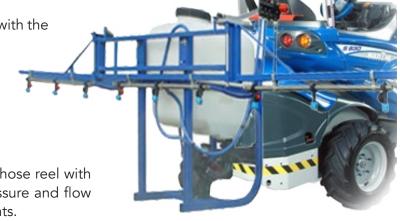

The 4.5 m (14.75 ft) wide spray bar, combined with the 100 l (26 US gal) tank allow for fast coverage of large areas, and can be mounted either on the front or rear of the MultiOne. Spray nozzles are adjustable to assure the proper material application, making this system ideal for landscape and grass area maintenance.

This unit comes standard with a 50 m (165 ft) hose reel with an application wand and nozzle. System pressure and flow are adjustable to meet application requirements.

| Model   | Capacity                     | Spraying bar Width | Hose reel     | Weight          | Code    | Price |
|---------|------------------------------|--------------------|---------------|-----------------|---------|-------|
| Sprayer | 100 l (3.5 ft <sup>3</sup> ) | 450 cm (177.2 in)  | 50 m (164 ft) | 65 kg (144 lbs) | C890740 |       |