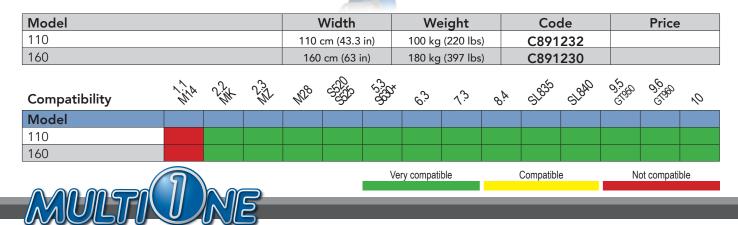

## **FEATURES & BENEFITS**

- Multi-function surface processing
- Fast end easy to adjust
- Time saving attachment

The horse arena harrow is designed to smooth and level sandy or mixed media horse riding surfaces. The harrow features multiple processes, beginning with the two sets of spring tines to break up the surface, a leveler to smooth and level the surface, and the compacting and spreader auger roller assembly that finishes the surface. The harrow also has side wheels that enable working along walls with no damage. Easily made adjustments enable weight and balance adjustments between the spring tines and roller/spreader assembly. Height adjustments to enhance processing difficult soils are made quickly and easily.