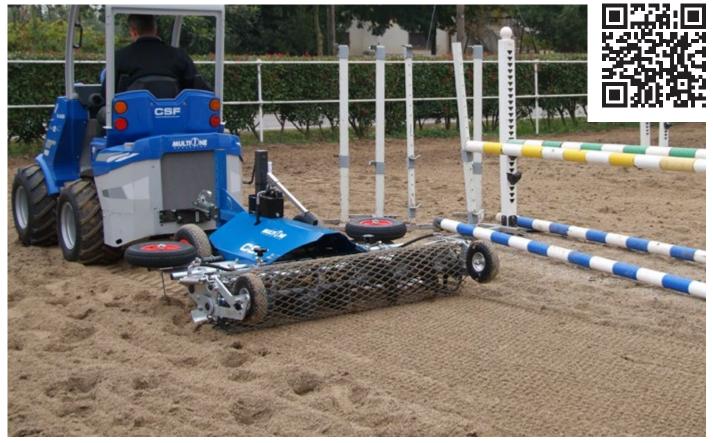

## **FEATURES & BENEFITS**

- Multi-function surface processing
- Fast end easy to adjust
- Time saving attachment

The horse arena harrow is designed to smooth and level sandy or mixed media horse riding surfaces. The harrow features multiple processes, beginning with the two sets of spring tines to break up the surface, a leveler to smooth and level the surface, and the compacting and spreader auger roller assembly that finishes the surface. The harrow also has side wheels that enable working along walls with no damage. Easily made adjustments enable weight and balance adjustments between the spring tines and roller/spreader assembly. Height adjustments to enhance processing difficult soils are made quickly and easily.