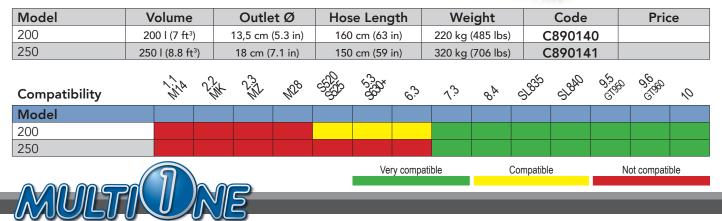

## **CONCRETE MIXING BUCKET**

## **FEATURES & BENEFITS**

- Hydraulically powered mixing and unloading system
- Self loading profile
- Removable safety grill promotes easy cleaning and maintenance

The concrete mixing bucket allows the operator to load, mix, transport, and discharge concrete much faster than the traditional stand-along mixer and wheel barrow. This units compact size, when combined with the MultiOne, makes it ideal for pouring sidewalks, driveways, footings, small buildings floors, and many other limited access locations.

Designed for high volume production, this unit minimizes downtime.

Combined with the MultiOne, it becomes an efficient, reliable, and cost efficient system.





16.1