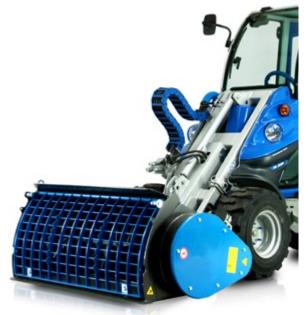

## **CONCRETE MIXING BUCKET**

## **FEATURES & BENEFITS**

- Hydraulically powered mixing and unloading system
- Self loading profile
- Removable safety grill promotes easy cleaning and maintenance

The concrete mixing bucket allows the operator to load, mix, transport, and discharge concrete much faster than the traditional stand-along mixer and wheel barrow. This units compact size, when combined with the MultiOne, makes it ideal for pouring sidewalks, driveways, footings, small buildings floors, and many other limited access locations.

Designed for high volume production, this unit minimizes downtime.

Combined with the MultiOne, it becomes an efficient, reliable, and cost efficient system.

16.1