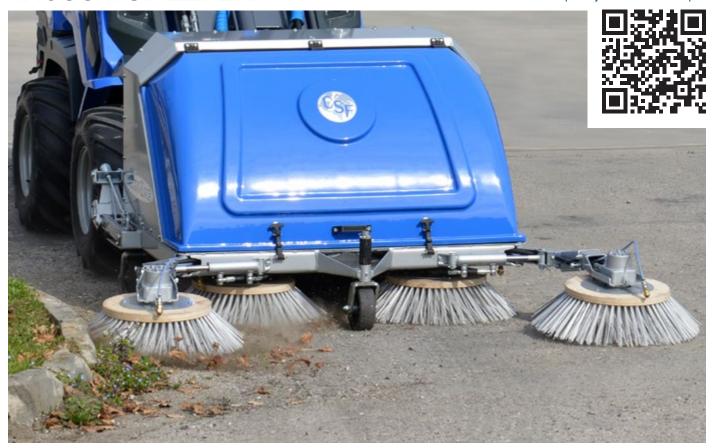

## **FEATURES & BENEFITS**

- Powerful vacuum sweeper for large areas
- Side brush available
- Water spray to reduce dust

The vacuum sweeper sweeps and collects dirt and debris. When done with the sweeping procedures, the collected refuse is easily dumped out. MultiOne's vacuum sweeper is perfect for cleaning parking lots, sidewalks, loading docks, and warehouses. The floating attachment bracket and three support wheels assure smooth operation. The rotary side brushes are hydraulically powered, with brush positioning hydraulically controlled as well.

The vacuum filter is equipped with a cleaning system that uses vibrations to keep it clean and efficient.

## Optional equipment:

- Water spray system: 12V electric water pump, spray nozzles, and large water tank.
- Left side hydraulically driven rotary brush.

| Model              | Brush<br>diameter | Max<br>Width   | Min<br>Width     | Volume | Weight | Code | Price |
|--------------------|-------------------|----------------|------------------|--------|--------|------|-------|
| Vacuum Sweeper     | /                 | 160 cm (63 in) | 120 cm (47.2 in) | /      | /      | NA   | NA    |
| Left side brush    | /                 | /              | /                | /      | /      | NA   | NA    |
| Humidification kit | /                 | /              | /                | /      | /      | NA   | NA    |