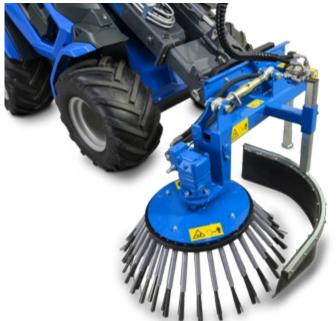

## **FEATURES & BENEFITS**

- Brush with steel bristles
- Powerful hydraulic motor
- Manual angle adjustment

A hydrostatic drive motor, adjustable tilt, and a specially designed brush are combined to create an effective system to remove weed and plant growth for pavement joints.

The brush angle adjustment allows easy cleaning along walkway edges or along and in wall areas.

The weed brush is an effective tool for cleaning walkways, bike paths, car parks, school yards, general sweeping and even frozen ice and snow, making this a very flexible addition to your maintenance fleet.