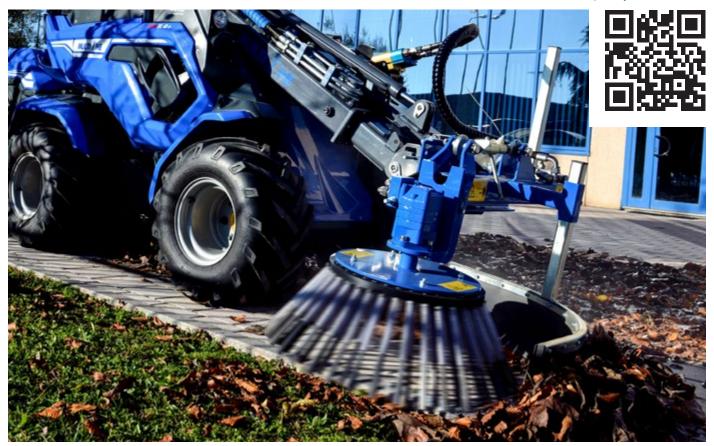

## **FEATURES & BENEFITS**

- Brush with steel bristles
- Powerful hydraulic motor
- Manual angle adjustment

A hydrostatic drive motor, adjustable tilt, and a specially designed brush are combined to create an effective system to remove weed and plant growth for pavement joints.

The brush angle adjustment allows easy cleaning along walkway edges or along and in wall areas.

The weed brush is an effective tool for cleaning walkways, bike paths, car parks, school yards, general sweeping and even frozen ice and snow, making this a very flexible addition to your maintenance fleet.